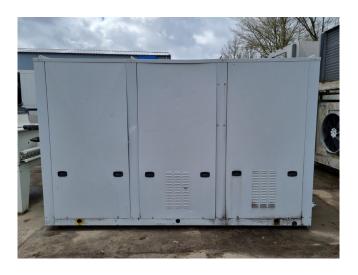

#### **Used Bitzer 6J-33.2Y-40P(x3)**

Used Bitzer 6J-33.2Y-40P(x3) compressor unit. Complete with 200 ltr liquid receiver, suction accumulator, liquid line filter dryers, muffler, pressure switches and electrical cabinet. The unit has a oil return system with a oil separator and oil level regulators for each compressor. Furthermore the unit contains a plate heat exchanger as sub-cooler. \*Why choose for HOSBV? We are not only the largest used refrigeration specialist in Europe, but also, we deliver all equipment including an extensive test, warranty and industrial cleaning. \*Optional we can also perform a new paint job and arrange the logistics.