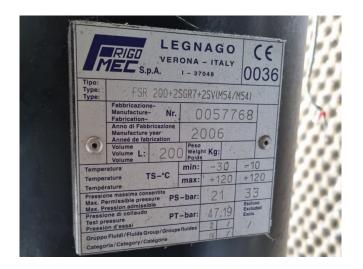

### **Specifications**

| Brand                    | Bitzer            |
|--------------------------|-------------------|
| Туре                     | 6J-33.2Y-40P(x3)  |
| Refrigerant              | Freon             |
| kW at -5ºC/+40ºC         | 192,9             |
| kW at -10°C/+40°C        | 158,0             |
| kW at -20°C/+40°C        | 101,7             |
| kW at -30°C/+40°C        | 60,1              |
| kW at -40°C/+40°C        | 30,3              |
| Capacity Control         | /                 |
| On steel base frame      | /                 |
| Pressure safety switches | /                 |
| Hp/Lp/Op                 |                   |
| Pressure gauges          | /                 |
| Hp/Lp/Op                 |                   |
| Liquid receiver          | /                 |
| Liquid receiver ltr.     | 200               |
| Suction accumulator      | /                 |
| Oil separator            | /                 |
| Oil level system AC&R    | ✓                 |
| Liquid line filter drier | /                 |
| Sight Glass              | /                 |
| Control panel            | ✓                 |
| m3 / h                   | 285,9             |
| Remarks                  | Y.o.b 2006        |
| Package / Rack           | /                 |
| Sizes                    | 3650x1120x2060 mm |
|                          | (LxWxH)           |

#### **Used Bitzer 6J-33.2Y-40P(x3)**

Used Bitzer 6J-33.2Y-40P(x3) compressor unit. Complete with 200 ltr liquid receiver, suction accumulator, liquid line filter dryers, muffler, pressure switches and electrical cabinet. The unit has a oil return system with a oil separator and oil level regulators for each compressor. Furthermore the unit contains a plate heat exchanger as sub-cooler. \*Why choose for HOSBV? We are not only the largest used refrigeration specialist in Europe, but also, we deliver all equipment including an extensive test, warranty and industrial cleaning. \*Optional we can also perform a new paint job and arrange the logistics.