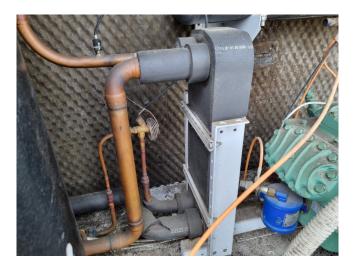

#### **Used Bitzer 6J-33.2Y-40P(x3)**

Used Bitzer 6J-33.2Y-40P(x3) compressor unit. Complete with 200 ltr liquid receiver, suction accumulator, liquid line filter dryers, muffler, pressure switches and electrical cabinet. The unit has a oil return system with a oil separator and oil level regulators for each compressor. Furthermore the unit contains a plate heat exchanger as sub-cooler. \*Why choose for HOSBV? We are not only the largest used refrigeration specialist in Europe, but also, we deliver all equipment including an extensive test, warranty and industrial cleaning. \*Optional we can also perform a new paint job and arrange the logistics.