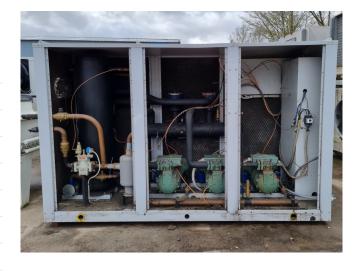

#### **Used Bitzer 6J-33.2Y-40P(x3)**

Used Bitzer 6J-33.2Y-40P(x3) compressor unit. Complete with 200 ltr liquid receiver, suction accumulator, liquid line filter dryers, muffler, pressure switches and electrical cabinet. The unit has a oil return system with a oil separator and oil level regulators for each compressor. Furthermore the unit contains a plate heat exchanger as sub-cooler. \*Why choose for HOSBV? We are not only the largest used refrigeration specialist in Europe, but also, we deliver all equipment including an extensive test, warranty and industrial cleaning. \*Optional we can also perform a new paint job and arrange the logistics.