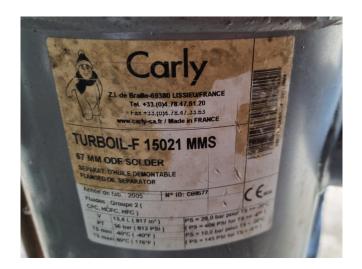

#### **Used Bitzer 6J-33.2Y-40P(x3)**

Used Bitzer 6J-33.2Y-40P(x3) compressor unit. Complete with 200 ltr liquid receiver, suction accumulator, liquid line filter dryers, muffler, pressure switches and electrical cabinet. The unit has a oil return system with a oil separator and oil level regulators for each compressor. Furthermore the unit contains a plate heat exchanger as sub-cooler. \*Why choose for HOSBV? We are not only the largest used refrigeration specialist in Europe, but also, we deliver all equipment including an extensive test, warranty and industrial cleaning. \*Optional we can also perform a new paint job and arrange the logistics.