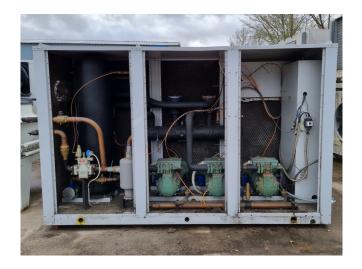

#### **Used Bitzer 6J-33.2Y-40P(x3)**

Used Bitzer 6J-33.2Y-40P(x3) compressor unit. Complete with 200 ltr liquid receiver, suction accumulator, liquid line filter dryers, muffler, pressure switches and electrical cabinet. The unit has a oil return system with a oil separator and oil level regulators for each compressor. Furthermore the unit contains a plate heat exchanger as sub-cooler. \*Why choose for HOSBV? We are not only the largest used refrigeration specialist in Europe, but also, we deliver all equipment including an extensive test, warranty and industrial cleaning. \*Optional we can also perform a new paint job and arrange the logistics.