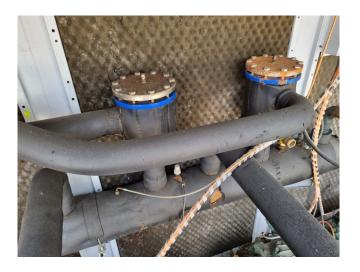

#### **Used Bitzer 6J-33.2Y-40P(x3)**

Used Bitzer 6J-33.2Y-40P(x3) compressor unit. Complete with 200 ltr liquid receiver, suction accumulator, liquid line filter dryers, muffler, pressure switches and electrical cabinet. The unit has a oil return system with a oil separator and oil level regulators for each compressor. Furthermore the unit contains a plate heat exchanger as sub-cooler. \*Why choose for HOSBV? We are not only the largest used refrigeration specialist in Europe, but also, we deliver all equipment including an extensive test, warranty and industrial cleaning. \*Optional we can also perform a new paint job and arrange the logistics.