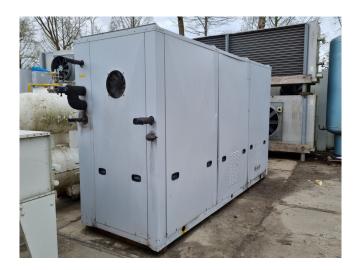

#### **Used Bitzer 6J-33.2Y-40P(x3)**

Used Bitzer 6J-33.2Y-40P(x3) compressor unit. Complete with 200 ltr liquid receiver, suction accumulator, liquid line filter dryers, muffler, pressure switches and electrical cabinet. The unit has a oil return system with a oil separator and oil level regulators for each compressor. Furthermore the unit contains a plate heat exchanger as sub-cooler. \*Why choose for HOSBV? We are not only the largest used refrigeration specialist in Europe, but also, we deliver all equipment including an extensive test, warranty and industrial cleaning. \*Optional we can also perform a new paint job and arrange the logistics.