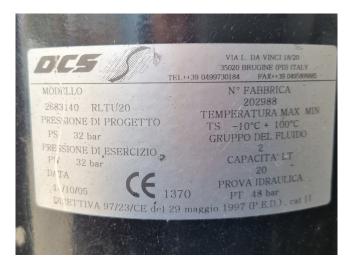

### **Specifications**

| Brand                    | Bitzer            |
|--------------------------|-------------------|
| Туре                     | 6J-33.2Y-40P(x3)  |
| Refrigerant              | Freon             |
| kW at -5ºC/+40ºC         | 192,9             |
| kW at -10°C/+40°C        | 158,0             |
| kW at -20°C/+40°C        | 101,7             |
| kW at -30°C/+40°C        | 60,1              |
| kW at -40°C/+40°C        | 30,3              |
| Capacity Control         | /                 |
| On steel base frame      | /                 |
| Pressure safety switches | /                 |
| Hp/Lp/Op                 |                   |
| Pressure gauges          | /                 |
| Hp/Lp/Op                 |                   |
| Liquid receiver          | /                 |
| Liquid receiver ltr.     | 200               |
| Suction accumulator      | /                 |
| Oil separator            | /                 |
| Oil level system AC&R    | ✓                 |
| Liquid line filter drier | /                 |
| Sight Glass              | /                 |
| Control panel            | ✓                 |
| m3 / h                   | 285,9             |
| Remarks                  | Y.o.b 2006        |
| Package / Rack           | /                 |
| Sizes                    | 3650x1120x2060 mm |
|                          | (LxWxH)           |

#### **Used Bitzer 6J-33.2Y-40P(x3)**

Used Bitzer 6J-33.2Y-40P(x3) compressor unit. Complete with 200 ltr liquid receiver, suction accumulator, liquid line filter dryers, muffler, pressure switches and electrical cabinet. The unit has a oil return system with a oil separator and oil level regulators for each compressor. Furthermore the unit contains a plate heat exchanger as sub-cooler. \*Why choose for HOSBV? We are not only the largest used refrigeration specialist in Europe, but also, we deliver all equipment including an extensive test, warranty and industrial cleaning. \*Optional we can also perform a new paint job and arrange the logistics.