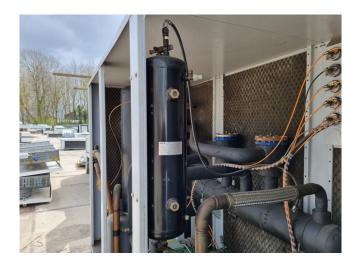

#### **Used Bitzer 6J-33.2Y-40P(x3)**

Used Bitzer 6J-33.2Y-40P(x3) compressor unit. Complete with 200 ltr liquid receiver, suction accumulator, liquid line filter dryers, muffler, pressure switches and electrical cabinet. The unit has a oil return system with a oil separator and oil level regulators for each compressor. Furthermore the unit contains a plate heat exchanger as sub-cooler. \*Why choose for HOSBV? We are not only the largest used refrigeration specialist in Europe, but also, we deliver all equipment including an extensive test, warranty and industrial cleaning. \*Optional we can also perform a new paint job and arrange the logistics.