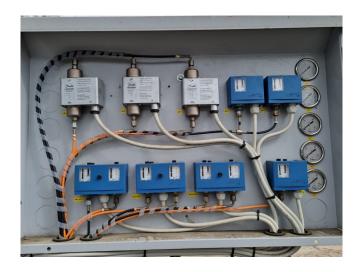

#### **Used Bitzer 6J-33.2Y-40P(x3)**

Used Bitzer 6J-33.2Y-40P(x3) compressor unit. Complete with 200 ltr liquid receiver, suction accumulator, liquid line filter dryers, muffler, pressure switches and electrical cabinet. The unit has a oil return system with a oil separator and oil level regulators for each compressor. Furthermore the unit contains a plate heat exchanger as sub-cooler. \*Why choose for HOSBV? We are not only the largest used refrigeration specialist in Europe, but also, we deliver all equipment including an extensive test, warranty and industrial cleaning. \*Optional we can also perform a new paint job and arrange the logistics.