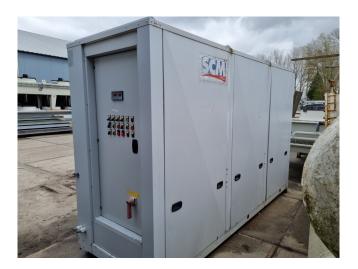

#### **Used Bitzer 6J-33.2Y-40P(x3)**

Used Bitzer 6J-33.2Y-40P(x3) compressor unit. Complete with 200 ltr liquid receiver, suction accumulator, liquid line filter dryers, muffler, pressure switches and electrical cabinet. The unit has a oil return system with a oil separator and oil level regulators for each compressor. Furthermore the unit contains a plate heat exchanger as sub-cooler. \*Why choose for HOSBV? We are not only the largest used refrigeration specialist in Europe, but also, we deliver all equipment including an extensive test, warranty and industrial cleaning. \*Optional we can also perform a new paint job and arrange the logistics.