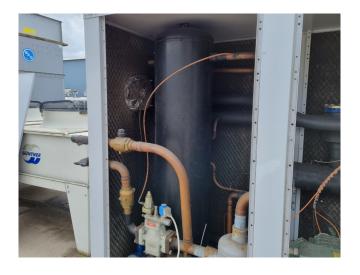

#### **Used Bitzer 6J-33.2Y-40P(x3)**

Used Bitzer 6J-33.2Y-40P(x3) compressor unit. Complete with 200 ltr liquid receiver, suction accumulator, liquid line filter dryers, muffler, pressure switches and electrical cabinet. The unit has a oil return system with a oil separator and oil level regulators for each compressor. Furthermore the unit contains a plate heat exchanger as sub-cooler. \*Why choose for HOSBV? We are not only the largest used refrigeration specialist in Europe, but also, we deliver all equipment including an extensive test, warranty and industrial cleaning. \*Optional we can also perform a new paint job and arrange the logistics.