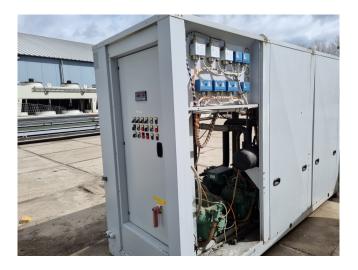

#### **Used Bitzer 6J-33.2Y-40P(x3)**

Used Bitzer 6J-33.2Y-40P(x3) compressor unit. Complete with 200 ltr liquid receiver, suction accumulator, liquid line filter dryers, muffler, pressure switches and electrical cabinet. The unit has a oil return system with a oil separator and oil level regulators for each compressor. Furthermore the unit contains a plate heat exchanger as sub-cooler. \*Why choose for HOSBV? We are not only the largest used refrigeration specialist in Europe, but also, we deliver all equipment including an extensive test, warranty and industrial cleaning. \*Optional we can also perform a new paint job and arrange the logistics.