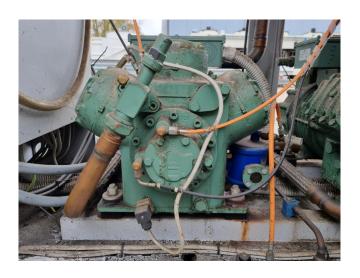

#### **Used Bitzer 6J-33.2Y-40P(x3)**

Used Bitzer 6J-33.2Y-40P(x3) compressor unit. Complete with 200 ltr liquid receiver, suction accumulator, liquid line filter dryers, muffler, pressure switches and electrical cabinet. The unit has a oil return system with a oil separator and oil level regulators for each compressor. Furthermore the unit contains a plate heat exchanger as sub-cooler. \*Why choose for HOSBV? We are not only the largest used refrigeration specialist in Europe, but also, we deliver all equipment including an extensive test, warranty and industrial cleaning. \*Optional we can also perform a new paint job and arrange the logistics.