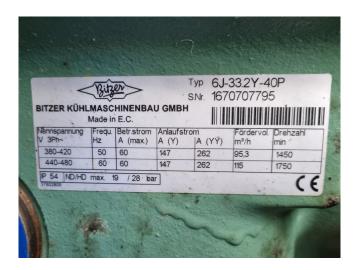

### **Specifications**

| Brand                    | Bitzer            |
|--------------------------|-------------------|
| Туре                     | 6J-33.2Y-40P(x3)  |
| Refrigerant              | Freon             |
| kW at -5ºC/+40ºC         | 192,9             |
| kW at -10°C/+40°C        | 158,0             |
| kW at -20°C/+40°C        | 101,7             |
| kW at -30°C/+40°C        | 60,1              |
| kW at -40°C/+40°C        | 30,3              |
| Capacity Control         | /                 |
| On steel base frame      | /                 |
| Pressure safety switches | /                 |
| Hp/Lp/Op                 |                   |
| Pressure gauges          | /                 |
| Hp/Lp/Op                 |                   |
| Liquid receiver          | /                 |
| Liquid receiver ltr.     | 200               |
| Suction accumulator      | /                 |
| Oil separator            | /                 |
| Oil level system AC&R    | ✓                 |
| Liquid line filter drier | /                 |
| Sight Glass              | /                 |
| Control panel            | ✓                 |
| m3 / h                   | 285,9             |
| Remarks                  | Y.o.b 2006        |
| Package / Rack           | /                 |
| Sizes                    | 3650x1120x2060 mm |
|                          | (LxWxH)           |

#### **Used Bitzer 6J-33.2Y-40P(x3)**

Used Bitzer 6J-33.2Y-40P(x3) compressor unit. Complete with 200 ltr liquid receiver, suction accumulator, liquid line filter dryers, muffler, pressure switches and electrical cabinet. The unit has a oil return system with a oil separator and oil level regulators for each compressor. Furthermore the unit contains a plate heat exchanger as sub-cooler. \*Why choose for HOSBV? We are not only the largest used refrigeration specialist in Europe, but also, we deliver all equipment including an extensive test, warranty and industrial cleaning. \*Optional we can also perform a new paint job and arrange the logistics.