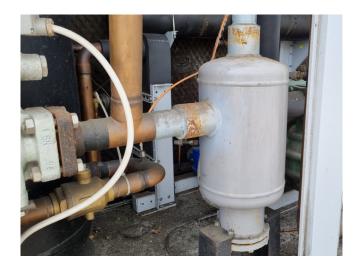

#### **Used Bitzer 6J-33.2Y-40P(x3)**

Used Bitzer 6J-33.2Y-40P(x3) compressor unit. Complete with 200 ltr liquid receiver, suction accumulator, liquid line filter dryers, muffler, pressure switches and electrical cabinet. The unit has a oil return system with a oil separator and oil level regulators for each compressor. Furthermore the unit contains a plate heat exchanger as sub-cooler. \*Why choose for HOSBV? We are not only the largest used refrigeration specialist in Europe, but also, we deliver all equipment including an extensive test, warranty and industrial cleaning. \*Optional we can also perform a new paint job and arrange the logistics.