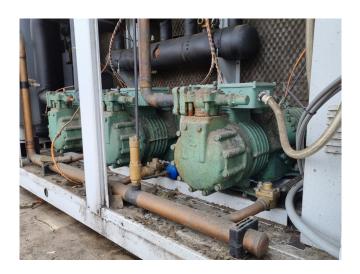

#### **Used Bitzer 6J-33.2Y-40P(x3)**

Used Bitzer 6J-33.2Y-40P(x3) compressor unit. Complete with 200 ltr liquid receiver, suction accumulator, liquid line filter dryers, muffler, pressure switches and electrical cabinet. The unit has a oil return system with a oil separator and oil level regulators for each compressor. Furthermore the unit contains a plate heat exchanger as sub-cooler. \*Why choose for HOSBV? We are not only the largest used refrigeration specialist in Europe, but also, we deliver all equipment including an extensive test, warranty and industrial cleaning. \*Optional we can also perform a new paint job and arrange the logistics.