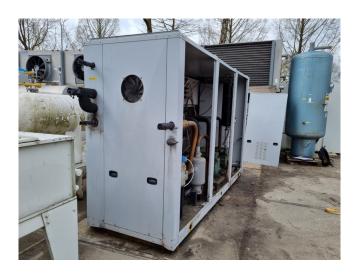

#### **Used Bitzer 6J-33.2Y-40P(x3)**

Used Bitzer 6J-33.2Y-40P(x3) compressor unit. Complete with 200 ltr liquid receiver, suction accumulator, liquid line filter dryers, muffler, pressure switches and electrical cabinet. The unit has a oil return system with a oil separator and oil level regulators for each compressor. Furthermore the unit contains a plate heat exchanger as sub-cooler. \*Why choose for HOSBV? We are not only the largest used refrigeration specialist in Europe, but also, we deliver all equipment including an extensive test, warranty and industrial cleaning. \*Optional we can also perform a new paint job and arrange the logistics.