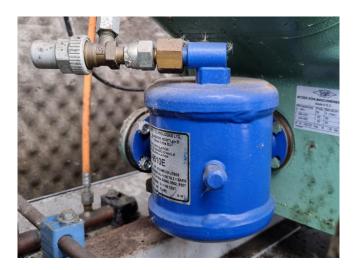

#### **Used Bitzer 6J-33.2Y-40P(x3)**

Used Bitzer 6J-33.2Y-40P(x3) compressor unit. Complete with 200 ltr liquid receiver, suction accumulator, liquid line filter dryers, muffler, pressure switches and electrical cabinet. The unit has a oil return system with a oil separator and oil level regulators for each compressor. Furthermore the unit contains a plate heat exchanger as sub-cooler. \*Why choose for HOSBV? We are not only the largest used refrigeration specialist in Europe, but also, we deliver all equipment including an extensive test, warranty and industrial cleaning. \*Optional we can also perform a new paint job and arrange the logistics.